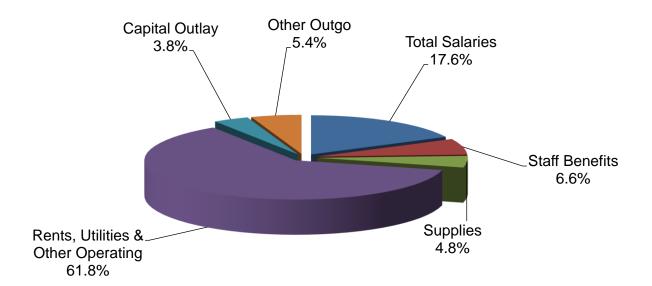

### Grossmont-Cuyamaca Community College District Summary of Operations and Ending Balances - General Fund RESTRICTED

|                                             | Actual       | Actual       | Actual       | Projected<br>Actual | Tentative<br>Budget |
|---------------------------------------------|--------------|--------------|--------------|---------------------|---------------------|
|                                             | 14/15        | 15/16        | 16/17        | 17/18               | 18/19               |
| SUMMARY OF OPERATIONS:                      |              |              |              |                     |                     |
| Beginning Balance                           | \$1,829,147  | \$2,817,683  | \$15,774,589 | \$19,245,787        | \$21,219,645        |
| Accrual Adjustments                         | 0            | 0            | 0            | 0                   | 0                   |
| Adjusted Beginning Balance                  | \$1,829,147  | \$2,817,683  | \$15,774,589 | \$19,245,787        | \$21,219,645        |
| Income                                      | \$23,400,510 | \$30,628,455 | \$46,162,873 | \$54,391,983        | \$60,867,060        |
| One-time funds                              | 0            | 9,820,939    | 0            | 0                   | 0                   |
| Transfers Between Restricted & Unrestricted | 1,237,010    | 3,518,751    | 4,406,521    | 2,834,768           | 0                   |
| Total Income                                | \$24,637,520 | \$43,968,145 | \$50,569,394 | \$57,226,751        | \$60,867,060        |
| Total Funds Available for Distribution      | \$26,466,667 | \$46,785,828 | \$66,343,983 | \$76,472,538        | \$82,086,705        |
| Less Expenditures                           | 23,648,984   | 31,011,239   | 47,098,196   | 55,252,893          | 82,086,705          |
| Total Ending Balance                        | \$2,817,683  | \$15,774,589 | \$19,245,787 | \$21,219,645        | \$0                 |
| ANALYSIS OF ENDING BALANCE:                 |              |              |              |                     |                     |
| Committed Reserves:                         |              |              |              |                     |                     |
| Site Budget Commitments                     | \$0          | \$0          | \$2,989,413  | \$0                 | \$0                 |
| Budget Dedication to Following Year         | 2,784,101    | 15,774,589   | 16,193,279   | 21,219,645          | 0                   |
| Categorical Commitments                     | 33,582       | 0            | 0            | 0                   | 0                   |
| Health Services                             | 0            | 0            | 0            | 0                   | 0                   |
| Parking Fund                                | 0            | 0            | 63,095       | 0                   | 0                   |
| Contingency Reserve                         | N/A          | N/A          | N/A          | N/A                 | N/A                 |
| Total Ending Balance                        | \$2,817,683  | \$15,774,589 | \$19,245,787 | \$21,219,645        | \$0                 |