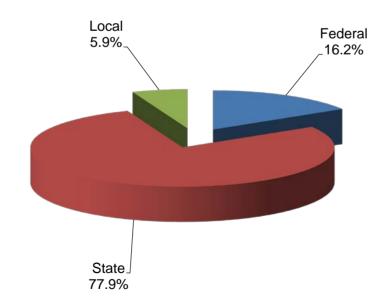

#### Total All Sites - Restricted General Fund Income

### Grossmont-Cuyamaca Community College District Income Statement - General Fund RESTRICTED

| INCOME:                         | Actual<br>14/15    | Actual<br>15/16    | Actual<br>16/17    | Projected<br>Actual<br>17/18 | Tentative<br>Budget<br>18/19 |
|---------------------------------|--------------------|--------------------|--------------------|------------------------------|------------------------------|
| Federal:                        | ¢2 240 44 <i>E</i> | <b>\$2,040,469</b> | <b>\$4.527.726</b> | ¢0 240 697                   | <b>\$0,000,006</b>           |
| Categorical Funds Other Federal | \$2,349,115<br>0   | \$3,019,168<br>0   | \$4,537,726<br>0   | \$8,349,687<br>0             | \$9,889,096<br>0             |
| Total Federal                   | \$2,349,115        | \$3,019,168        | \$4,537,726        | \$8,349,687                  | \$9,889,096                  |
|                                 |                    |                    |                    |                              |                              |
| State Apportionment:            |                    |                    |                    |                              |                              |
| Base                            | \$0                | \$0                | \$0                | \$0                          | \$0                          |
| C.O.L.A.                        | 0                  | 0                  | 0                  | 0                            | 0                            |
| Growth/Restoration/Base Adj.    | 0                  | 0                  | 0                  | 0                            | 0                            |
| Full-Time Faculty Hiring        | 0                  | 0                  | 0                  | 0                            | 0                            |
| State Deficit Factor            | 0                  | 0                  | 0                  | 0                            | 0                            |
| Prior Year Adjustment           | 0                  | 0                  | 0                  | 0                            | 0                            |
| Total State General Revenue     | \$0                | \$0                | \$0                | \$0                          | \$0                          |
| State Other:                    |                    |                    |                    |                              |                              |
| Categorical Funds               | \$5,338,194        | \$6,475,799        | \$8,690,223        | \$17,199,832                 | \$20,266,183                 |
| Grants                          | 6,326,123          | 3,347,236          | 10,094,694         | 4,929,314                    | 7,269,631                    |
| Student Equity/SSSP             | 2,229,419          | 6,302,375          | 7,301,186          | 8,769,540                    | 7,863,963                    |
| Parity/ PT Comp                 | 0                  | 0                  | 0                  | 0                            | 0                            |
| Lottery                         | 733,792            | 984,280            | 978,980            | 664,048                      | 664,048                      |
| Mandated Cost                   | 0                  | 0                  | 0                  | 0                            | 0                            |
| State Block Grants              | 2,349,180          | 3,845,454          | 10,199,751         | 10,166,411                   | 10,291,465                   |
| Student Financial Aid Admin     | 820,984            | 904,493            | 883,810            | 941,007                      | 941,007                      |
| Other State                     | 670,530            | 2,662,468          | (6,583)            | 116,248                      | 110,974                      |
| Revenue Shortfall               | 0                  | 0                  | 0                  | 0                            | 0                            |
| Total State Other               | \$18,468,222       | \$24,522,105       | \$38,142,061       | \$42,786,400                 | \$47,407,271                 |
| Local:                          |                    |                    |                    |                              |                              |
| Community Service Fees          | \$197,362          | \$6,752            | \$9,750            | \$15,600                     | \$66,138                     |
| Intl/ACE/Cont Ed                | 275,864            | 237,771            | 247,187            | 97,554                       | 127,000                      |
| Enrollment Fees (2%)            | 0                  | 0                  | 0                  | 0                            | 0                            |
| Health Fees                     | 713,185            | 771,365            | 853,932            | 1,526,138                    | 1,124,759                    |
| Interest                        | 0                  | . 0                | 0                  | 0                            | 0                            |
| Parking Fees & Fines            | 992,571            | 1,225,636          | 1,450,014          | 582,096                      | 1,334,000                    |
| Tuition - Out of State          | 0                  | 0                  | 0                  | 0                            | 0                            |
| Tuition - Foreign Student       | 0                  | 0                  | 0                  | 0                            | 0                            |
| Other Student Fees              | 0                  | 0                  | 0                  | 0                            | 0                            |
| Other Local                     | 404,191            | 845,658            | 310,203            | 1,034,508                    | 918,796                      |
| Revenue Shortfall               | 0                  | 0                  | 0                  | 0                            | 0                            |
| Total Local                     | \$2,583,173        | \$3,087,182        | \$2,871,086        | \$3,255,896                  | \$3,570,693                  |
| Other:                          |                    |                    |                    |                              |                              |
| Interfund Transfer              | \$0                | \$0                | \$612,000          | \$0                          | \$0                          |
| Sale of Equipment               | 0                  | 0                  | 0                  | 0                            | 0                            |
| Total Other Sources             | \$0                | \$0                | \$612,000          | \$0                          | \$0                          |
| TOTAL INCOME                    | \$23,400,510       | \$30,628,455       | \$46,162,873       | \$54,391,983                 | \$60,867,060                 |