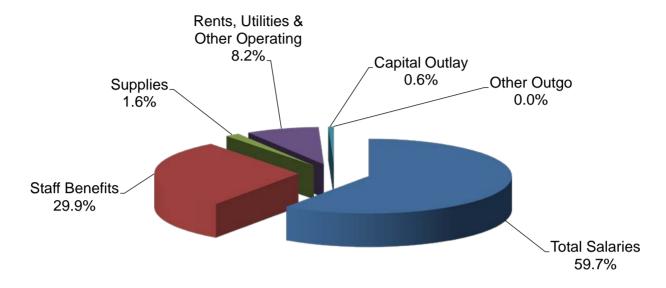

| 0                            |
| i a Dedicated Ki  | Object Group 7000 Total         |                  | \$153,833        | \$163,901       | \$177,903                    | \$190,000                    |
|                   | Object Group 7000 Total         | \$150,000        | क् १७७,०७७       | क् १०७,५७१      | φ177,903                     | φ i <del>9</del> 0,000       |
|                   | Total Expenditures              | \$4,409,547      | \$4,529,579      | \$16,929,532    | \$26,054,561                 | \$22,887,512                 |
|                   | ·                               |                  |                  |                 |                              |                              |

#### **District Services - Unrestricted General Fund**



**Total Compensation 89.6%** 

#### **District Services - Restricted General Fund**



### Grossmont-Cuyamaca Community College District Expenditure Statement - General Fund Districtwide Commitments - - COMBINED

|                                                | Actual                  | Actual           | Actual                  | Projected Actual | Tentative<br>Budget       |
|------------------------------------------------|-------------------------|------------------|-------------------------|------------------|---------------------------|
| ACADEMIC SALARIES:                             | 14/15                   | 15/16            | 16/17                   | 17/18            | 18/19                     |
| 11 Contract Teachers                           | \$0                     | \