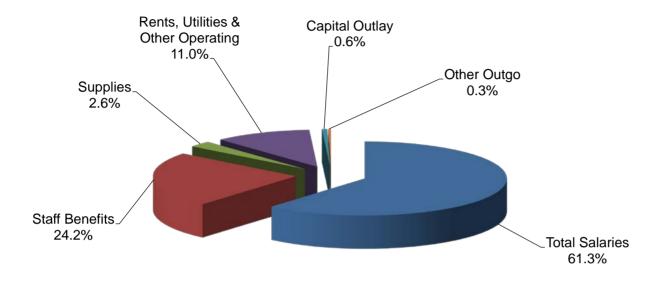

serves                                           | 0                    | 0                     | 0                      | 0                     | 0                         |
| Object Group 7000 Total                                         | \$516,385            | \$1,151,576           | \$1,478,837            | \$1,662,612           | \$2,405,535               |
| Total Expenditures                                              | \$11,067,055         | \$15,945,154          | \$16,034,243           | \$15,391,117          | \$32,016,418              |
| rotal Experiultures                                             | Ψ11,007,000          | ψ10,840,104           | ψ10,004,240            | ψ10,031,111           | ψυζ,010,410               |

#### **Grossmont - Unrestricted General Fund**



**Total Compensation 85.5%** 

#### **Grossmont - Restricted General Fund**



### Grossmont-Cuyamaca Community College District Expenditure Statement - General Fund Cuyamaca College - - COMBINED

|                                                | Actual<br>14/15      | Actual<br>15/16      | Actual<br>16/17      | Projected<br>Actual<br>17/18 | Tentative<br>Budget<br>18/19 |
|------------------------------------------------|----------------------|----------------------|----------------------|------------------------------|------------------------------|
| ACADEMIC SALARIES:                             | 14/13                | 13/10                | 10/17                | 17/10                        | 10/19                        |
| 11 Contract Teachers                           | \$5,