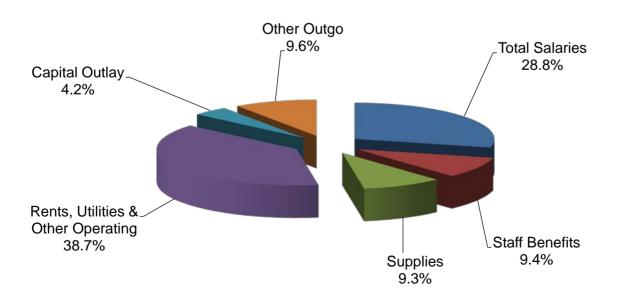

0,213           |
| 79 Dedicated Re    | eserves                         | 0           | 0           | 0            | 0                                       | 0                   |
|                    | Object Group 7000 Total         | \$145,879   | \$779,113   | \$764,720    | \$1,506,959                             | \$1,759,545         |
|                    |                                 |             |             | •            | • • • • • • • • • • • • • • • • • • • • |                     |
|                    | Total Expenditures              | \$6,953,782 | \$9,402,793 | \$11,692,150 | \$13,163,912                            | \$18,345,852        |

#### **Cuyamaca - Unrestricted General Fund**



**Total Compensation 91.3%** 

#### **Cuyamaca - Restricted General Fund**



### Grossmont-Cuyamaca Community College District Expenditure Statement - General Fund District Services - - COMBINED

| ACADEMIC SALARIES:  11 Contract Teachers  12 Contract Adm, Counselors, Librarians  13 Hourly Teachers | \$0<br>887,201<br>0 | Actual<br>15/16<br>\$0<br>886,405<br>0 | 16/17<br>\$0 | Actual<br>17/18 | Budget<br>18/19 |
|-------------------------------------------------------------------------------------------------------|---------------------|----------------------------------------|--------------|-----------------|-----------------|
| <ul><li>11 Contract Teachers</li><li>12 Contract Adm, Counselors, Librarians</li></ul>                | 887,201<br>0<br>0   | 886,405                                | * -          | \$0             | ФС              |
| 12 Contract Adm,