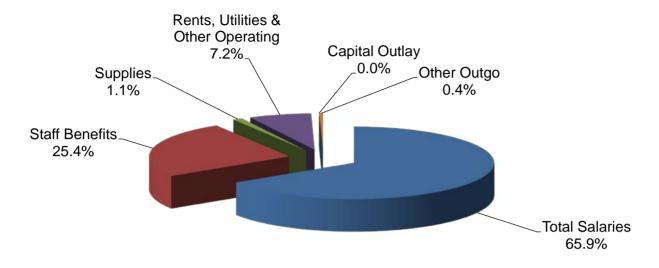

| 657,152     | 745,034      | 727,371                                 | 1,210,213           |
| 79 Dedicated Re    | eserves                         | 0           | 0           | 0            | 0                                       | 0                   |
|                    | Object Group 7000 Total         | \$145,879   | \$779,113   | \$764,720    | \$1,506,959                             | \$1,759,545         |
|                    |                                 |             |             | •            | • • • • • • • • • • • • • • • • • • • • |                     |
|                    | Total Expenditures              | \$6,953,782 | \$9,402,793 | \$11,692,150 | \$13,163,912                            | \$18,345,852        |

#### **Cuyamaca - Unrestricted General Fund**



**Total Compensation 91.3%** 

#### **Cuyamaca - Restricted General Fund**



### Grossmont-Cuyamaca Community College District Expenditure Statement - General Fund District Services - - COMBINED

| ACADEMIC SALARIES:  11 Contract Teachers  12 Contract Adm, Counselors, Librarians  13 Hourly Teachers | \$0<br>887,201<br>0 | Actual<br>15/16<br>\$0<br>886,405<br>0 | 16/17<br>\$0 | Actual<br>17/18 | Budget<br>18/19 |
|-------------------------------------------------------------------------------------------------------|---------------------|----------------------------------------|--------------|-----------------|-----------------|
| <ul><li>11 Contract Teachers</li><li>12 Contract Adm, Counselors, Librarians</li></ul>                | 887,201<br>0<br>0   | 886,405