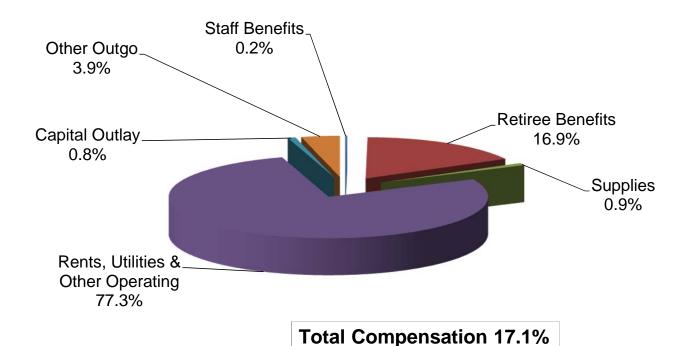

| 0               | 0                            | 0                            |
|                                                            | Object Group 7000 Total         | \$1,189,065     | \$1,190,202     | \$1,510,297     | \$250,000                    | \$0                          |
|                                                            | Total Expenditures              | \$1,218,602     | \$1,133,713     | \$2,442,271     | \$643,303                    | \$8,836,923                  |
|                                                            | r                               | ,               | , -             |                 | ,                            | . ,,-                        |

#### **Districtwide Commitments - Unrestricted General Fund**



#### **Districtwide Commitments - Restricted General Fund**



# Tentative Budget Supplemental Funds

### GROSSMONT-CUYAMACA COMMUNITY COLLEGE DISTRICT REVENUE & TRANSFERS - Summary By Site PROVIDED BY COLLEGE BOOKSTORE OPERATIONS

|                                        |              |           |           |           |           |           | Projected | Tentative |
|----------------------------------------|--------------|-----------|-----------|-----------|-----------|-----------|-----------|-----------|
| Revenue & Transfers to Sites:          | Actual       | Actual    | Actual    | Actual    | Actual    | Actual    | Actual    | Budget    |
|                                        | 11/12        | 12/13     | 13/14     | 14/15     | 15/16     | 16/17     | 17/18     | 18/19