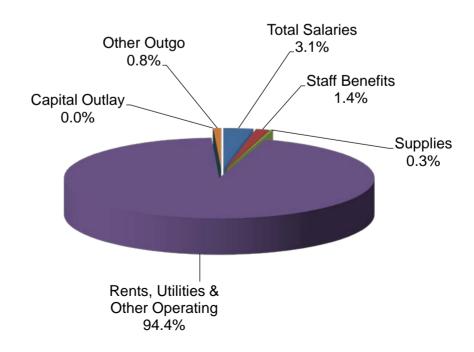

Total         |                  | \$153,833        | \$163,901       | \$177,903                    | \$190,000                    |
|                   | Object Group 7000 Total         | \$150,000        | क् १७७,०७७       | क् १०७,५७१      | φ177,903                     | φ i <del>9</del> 0,000       |
|                   | Total Expenditures              | \$4,409,547      | \$4,529,579      | \$16,929,532    | \$26,054,561                 | \$22,887,512                 |
|                   | ·                               |                  |                  |                 |                              |                              |

#### **District Services - Unrestricted General Fund**



**Total Compensation 89.6%** 

#### **District Services - Restricted General Fund**



### Grossmont-Cuyamaca Community College District Expenditure Statement - General Fund Districtwide Commitments - - COMBINED

|                                                | Actual                  | Actual           | Actual                  | Projected Actual | Tentative<br>Budget       |
|------------------------------------------------|-------------------------|------------------|-------------------------|------------------|---------------------------|
| ACADEMIC SALARIES:                             | 14/15                   | 15/16            | 16/17                   | 17/18            | 18/19                     |
| 11 Contract Teachers                           | \$0                     | \$0              | \$0                     | \$0              | \$0