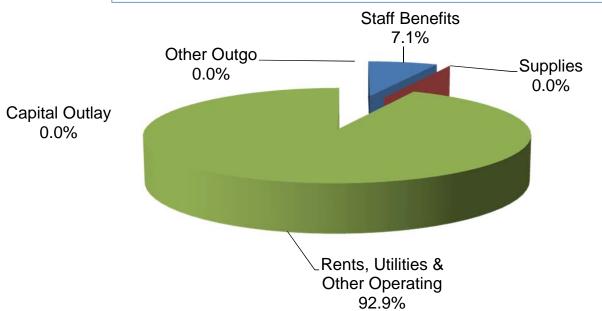

| 0                            |
|                                                            | Object Group 7000 Total         | \$1,189,065     | \$1,190,202     | \$1,510,297     | \$250,000                    | \$0                          |
|                                                            | Total Expenditures              | \$1,218,602     | \$1,133,713     | \$2,442,271     | \$643,303                    | \$8,836,923                  |
|                                                            | r                               | ,               | , -             |                 | ,                            | . ,,-                        |

#### **Districtwide Commitments - Unrestricted General Fund**



#### **Districtwide Commitments - Restricted General Fund**



# Tentative Budget Supplemental Funds

### GROSSMONT-CUYAMACA COMMUNITY COLLEGE DISTRICT REVENUE & TRANSFERS - Summary By Site PROVIDED BY COLLEGE BOOKSTORE OPERATIONS

|                                        |              |           |           |           |           |           | Projected | Tentative |
|----------------------------------------|--------------|-----------|-----------|-----------|-----------|-----------|-----------|-----------|
| Revenue & Transfers to Sites:          | Actual       | Actual    | Actual    | Actual    | Actual    | Actual    | Actual    | Budget    |
|                                        | 11/12        | 12/13     | 13/14     | 14/15     | 15/16     | 16/17     | 17/18     | 18/19     |
| Grossmont College                      |              |