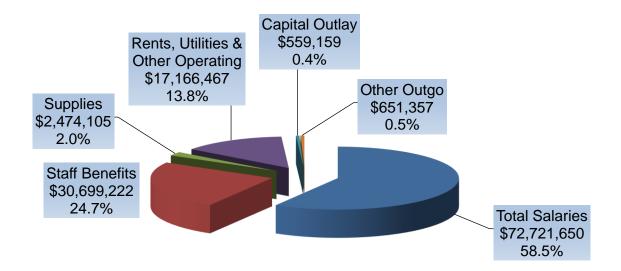

### Grossmont-Cuyamaca Community College District Summary of Operations and Ending Balances - General Fund UNRESTRICTED

|                                             | Actual        | Actual        | Actual        | Projected<br>Actual | Tentative<br>Budget |
|---------------------------------------------|---------------|---------------|---------------|---------------------|---------------------|
|                                             | 14/15         | 15/16         | 16/17         | 17/18               | 18/19               |
| SUMMARY OF OPERATIONS:                      |               |               |               |                     |                     |
| Beginning Balance                           | \$11,220,922  | \$10,983,056  | \$14,365,602  | \$13,426,737        | \$11,793,010        |
| Accrual Adjustments                         | 0             | 0             | 0             | 0                   | 0                   |
| Adjusted Beginning Balance                  | \$11,220,922  | \$10,983,056  | \$14,365,602  | \$13,426,737        | \$11,793,010        |
| Income                                      | \$102,519,434 | \$111,172,062 | \$116,091,195 | \$119,010,581       | \$120,556,627       |
| One-time funds                              | 0             | 0             | 0             | 0                   | 0                   |
| Transfers Between Restricted & Unrestricted | (1,237,010)   | (3,518,751)   | (4,406,521)   | (2,834,768)         | 0                   |
| Total Income                                | \$101,282,424 | \$107,653,311 | \$111,684,674 | \$116,175,813       | \$120,556,627       |
| Total Funds Available for Distribution      | \$112,503,346 | \$118,636,367 | \$126,050,276 | \$129,602,550       | \$132,349,637       |
| Less Expenditures                           | 101,520,290   | 104,270,765   | 112,623,539   | 117,809,540         | 124,271,960         |
| Total Ending Balance                        | \$10,983,056  | \$14,365,602  | \$13,426,737  | \$11,793,010        | \$8,077,677         |
| ANALYSIS OF ENDING BALANCE:                 |               |               |               |                     |                     |
| Committed Reserves:                         |               |               |               |                     |                     |
| Site Budget Commitments                     | \$3,517,672   | \$5,954,405   | \$4,374,911   | \$4,007,160         | \$0                 |
| Budget Dedication to Following Year         | 1,530,214     | 1,849,535     | 1,683,966     | 85,700              | 0                   |
| Categorical Commitments                     | N/A           | N/A           | N/A           | N/A                 | N/A                 |
| Health Services                             | N/A           | N/A           | N/A           | N/A                 | N/A                 |
| Parking Fund                                | N/A           | N/A           | N/A           | N/A                 | N/A                 |
| Contingency Reserve                         | 5,935,170     | 6,561,662     | 7,367,860     | 7,700,150           | 8,077,677           |
| Total Ending Balance                        | \$10,983,056  | \$14,365,602  | \$13,426,737  | \$11,793,010        | \$8,077,677         |
|                                             |               |               |               |                     |                     |