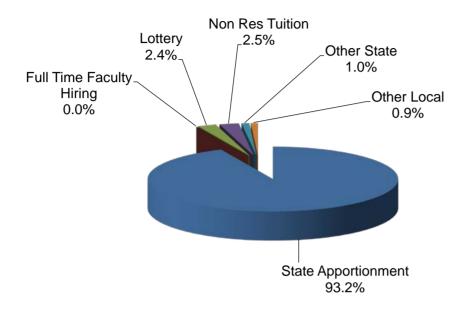

#### **Total All Sites - Unrestricted General Fund Income**

#### Grossmont-Cuyamaca Community College District Income Statement - General Fund UNRESTRICTED

|                              | Actual        | Actual        | Actual        | Projected<br>Actual | ı entative<br>Budget |
|------------------------------|---------------|---------------|---------------|---------------------|----------------------|
| INCOME:                      | 14/15         | 15/16         | 16/17         | 17/18               | 18/19                |
| Federal:                     | 14/13         | 13/10         | 10/17         | 17/10               | 10/19                |
| Categorical Funds            | \$0           | \$0           | \$0           | \$0                 | \$0                  |
| Other Federal                | 0             | 0             | 0             | 0                   | 0                    |
| Total Federal                | \$0           | \$0           | \$0           | \$0                 | \$0                  |
| Total Tederal                | ΨΟ            | ΨΟ            | ΨΟ            | ΨΟ                  | ΨΟ                   |
| State Apportionment:         |               |               |               |                     |                      |
| Base                         | \$88,135,019  | \$92,344,037  | \$101,616,089 | \$104,754,434       | \$109,366,987        |
| C.O.L.A.                     | 749,148       | 941,909       | 0             | 1,601,004           | 2,963,845            |
| Growth/Restoration/Base Adj. | 3,458,233     | 7,269,361     | 4,800,707     | 3,754,211           | 0                    |
| Full-Time Faculty Hiring     | 0             | 1,030,128     | 23,580        | 0                   | 0                    |
| State Deficit Factor         | (293,561)     | 0             | 0             | (509,660)           | 0                    |
| Prior Year Adjustment        | 1,256,988     | 460,608       | (37,538)      | (50,826)            | 0                    |
| Total State General Revenue  | \$93,305,827  | \$102,046,043 | \$106,402,838 | \$109,549,163       | \$112,330,832        |
| State Other:                 |               |               |               |                     |                      |
| Categorical Funds            | \$0           | \$0           | \$0           | \$0                 | \$0                  |
| Grants                       | φ0<br>0       | 0             | 0             | φ0<br>0             | ф0<br>О              |
| Student Equity/SSSP          | 0             | 0             | 0             | 0                   | 0                    |
| Parity/ PT Comp              | 390,859       | 376,468       | 386,603       | 399,014             | 386,603              |
| •                            | 2,568,294     | 2,855,408     | 2,945,320     |                     | 2,899,807            |
| Lottery Mondated Cost        |               |               |               | 2,899,807           |                      |
| Mandated Cost                | 788,699       | 500.370       | 0             | 543,915             | 524,986              |
| State Block Grants           | 490,087       | 509,378       | 524,986       | 0                   | 0                    |
| Student Financial Aid Admin  | 277,838       | 301,725       | 308,046       | 296,017             | 308,046              |
| Other State                  | 0             | 0             | 15,890        | 0                   | 0                    |
| Revenue Shortfall            | 0             | 0             | 0             | 0                   | 0                    |
| Total State Other            | \$4,515,777   | \$4,042,979   | \$4,180,845   | \$4,138,753         | \$4,119,442          |
| Local:                       |               |               |               |                     |                      |
| Community Service Fees       | \$0           | \$0           | \$0           | \$0                 | \$0                  |
| Intl/ACE/Cont Ed             | 0             | 0             | 0             | 0                   | 0                    |
| Enrollment Fees (2%)         | 141,270       | 140,391       | 150,249       | 147,498             | 147,498              |
| Health Fees                  | 0             | 0             | 0             | 0                   | 0                    |
| Interest                     | 66,441        | 143,070       | 349,258       | 300,000             | 300,000              |
| Parking Fees & Fines         | 0             | 0             | 0             | 0                   | 0                    |
| Tuition - Out of State       | 923,855       | 993,511       | 1,153,373     | 1,123,371           | 775,000              |
| Tuition - Foreign Student    | 2,813,824     | 3,026,245     | 3,048,891     | 3,020,628           | 2,240,000            |
| Other Student Fees           | 95,504        | 94,534        | 60,289        | 90,518              | 79,000               |
| Other Local                  | 652,723       | 671,925       | 714,806       | 617,964             | 564,855              |
| Revenue Shortfall            | 0             | 0             | 0             | 0                   | 0                    |
| Total Local                  | \$4,693,617   | \$5,069,676   | \$5,476,866   | \$5,299,979         | \$4,106,353          |
| Other:                       |               |               |               |                     |                      |
| Interfund Transfer In        | \$0           | \$0           | \$0           | \$0                 | \$0                  |
| Sale of Equipment            | 4,213         | 13,364        | 30,646        | 22,686              | 0                    |
| Total Other Sources          | \$4,213       | \$13,364      | \$30,646      | \$22,686            | \$0                  |
| TOTAL INCOME                 | \$102,519,434 | \$111,172,062 | \$116,091,195 | \$119,010,581       | \$120,556,627        |
|                              |               |               |               |                     |                      |