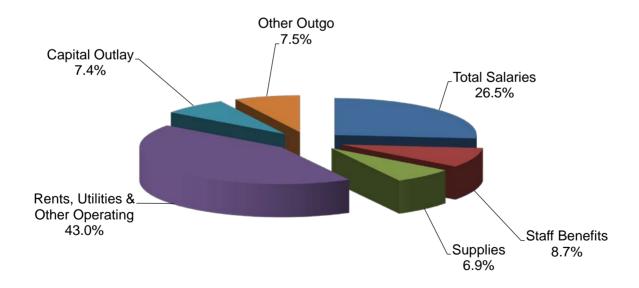

| 0                      | 0                     | 0                         |
| Object Group 7000 Total                                         | \$516,385            | \$1,151,576           | \$1,478,837            | \$1,662,612           | \$2,405,535               |
| Total Expenditures                                              | \$11,067,055         | \$15,945,154          | \$16,034,243           | \$15,391,117          | \$32,016,418              |
| rotal Experiultures                                             | Ψ11,007,000          | ψ10,840,104           | ψ10,004,240            | ψ10,031,111           | ψυζ,010,410               |

#### **Grossmont - Unrestricted General Fund**



**Total Compensation 85.5%** 

#### **Grossmont - Restricted General Fund**



### Grossmont-Cuyamaca Community College District Expenditure Statement - General Fund Cuyamaca College - - COMBINED

|                                                | Actual<br>14/15      | Actual<br>15/16      | Actual<br>16/17      | Projected<br>Actual<br>17/18 | Tentative<br>Budget<br>18/19 |
|------------------------------------------------|----------------------|----------------------|----------------------|------------------------------|------------------------------|
| ACADEMIC SALARIES:                             | 14/13                | 13/10                | 10/17                | 17/10                        | 10/19                        |
| 11 Contract Teachers                           | \$5,080,646          | \$5,128,269          | \$5,337,091          | \$5,558,812